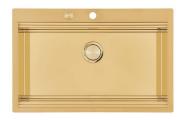

at allows a one-hand ignition of the burner.                                                                                                                                                                                            |
| XXL grids           | The weighty enamelled cast iron grid has extraordinary dimensions, 33x25 cm, with a working surface up to 50% bigger compared to a standard cooker hob. Now you can use all the burners at the same time even with large cookware.                                                                                                           |

#### **TECHNICAL DATA**







#### GALLERY



Foster S.p.A. Via M.S. Ottone, 18-20 42041 Brescello (Reggio Emilia) - Italy

#### EQUIPMENT



Cast iron wok support 9601 727

#### **RECOMMENDED PAIRINGS**



Sink Milanello Gold workstation 1034 059