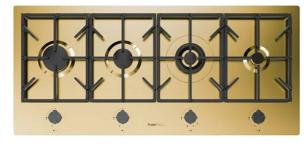

### Cooker hob Foster Milano PVD Gold

Gas hobs

Code: 7640 009

#### DETAILS

| Туре                   | Gas Hob                  |
|------------------------|--------------------------|
| Material               | AISI 304 stainless steel |
| Texture                | Brushed in line          |
| Finish                 | PVD                      |
| Coloring               | Gold                     |
| Edge/Installation Type | Flush-mount   Top-mount  |
| Base size              | 120 cm                   |
| Dimensions             | 1080x490 mm              |
| Width                  | 108 cm                   |