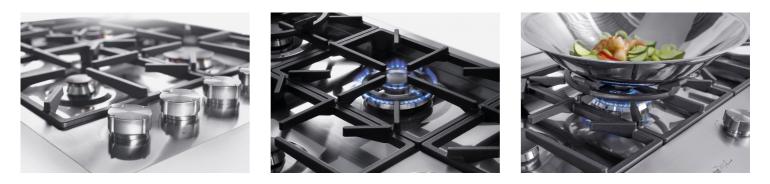

### Cooker hob Foster Milano PVD Gold

Gas hobs

Code: 7640 009

#### DETAILS

| Туре                   | Gas Hob                  |
|------------------------|--------------------------|
| Material               | AISI 304 stainless steel |
| Texture                | Brushed in line          |
| Finish                 | PVD                      |
| Coloring               | Gold                     |
| Edge/Installation Type | Flush-mount   Top-mount  |
| Base size              | 120 cm                   |
| Dimensions             | 1080x490 mm              |
| Width                  | 108 cm                   |

| Cut out         | Check technical data sheet                                         |
|-----------------|--------------------------------------------------------------------|
| Heating element | Four burners                                                       |
| Supply          | 220 - 240 V; 50/60 Hz                                              |
| Total power     | 9.950 W                                                            |
| Auxiliary       | 1.000 W                                                            |
| Semirapid       | 1.750 W                                                            |
| Rapid           | 3.000 W                                                            |
| Dual            | 4.200 W                                                            |
| Power settings  | 9 power settings per zone                                          |
| Ignition        | Electric ignition under knob                                       |
| Gas type        | Tested for installation with natural gas, LPG nozzle set included. |
| Safety          | Safety valve with quick-acting thermocouple                        |
| Grids           | Cast iron grids and enamelled burner covers                        |

#### FEATURES

| Aeo burners         | The AEO burners guarantee up to 25% energy saving compared to standard burners. All models are designed with The Dual burner with 2 independent crowns, controlled by a single knob, delivers from 1 to 5KW, a power that can only be found in professional models.                                                                          |
|---------------------|----------------------------------------------------------------------------------------------------------------------------------------------------------------------------------------------------------------------------------------------------------------------------------------------------------------------------------------------|
| Cast iron grids     | Cast-iron is the ideal material for an hob grid, this due to the manifold properties characterising<br>it: high heat capacity that improves cooking performance; high weight and stability that<br>improve safety; sturdiness that preserves the hob's original aspect over time; easy cleaning.                                             |
| Gold                | The Gold finish is obtained by treating the steel with a physical process called PVD (Physical Vacuum Deposition) which deposits particles of noble metals on the surface. The result is a unique and refined aesthetic effect, and an improvement in the mechanical properties of the steel that is more resistant to shocks and scratches. |
| Safe cooking        | All Foster cooker hobs are equipped with safety valves. They shut off the gas supply very quickly if the flame accidentally goes out.                                                                                                                                                                                                        |
| Special burners     | Many Foster hobs are equipped with special burners, with two or three rings of fire that greatly increase the power delivered and the heated surface. In the DUAL models the two fire crowns also have independent ignition, making these burners perfect for both intensive and delicate cooking.                                           |
| Under-knob ignition | The utmost freedom of movement with electronic under-knob ignition, a common feature of all models that allows a one-hand ignition of the burner.                                                                                                                                                                                            |
| XXL grids           | The weighty enamelled cast iron grid has extraordinary dimensions, 33x25 cm, with a working surface up to 50% bigger compared to a standard cooker hob. Now you can use all the burners at the same time even with large cookware.                                                                                                           |

#### GALLERY

Foster S.p.A. Via M.S. Ottone, 18-20 42041 Brescello (Reggio Emilia) - Italy