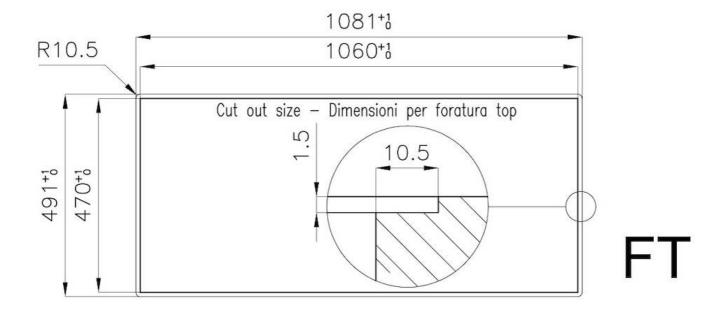

| Cut out         | Check technical data sheet                                         |
|-----------------|--------------------------------------------------------------------|
| Heating element | Four burners                                                       |
| Supply          | 220 - 240 V; 50/60 Hz                                              |
| Total power     | 9.950 W                                                            |
| Auxiliary       | 1.000 W                                                            |
| Semirapid       | 1.750 W                                                            |
| Rapid           | 3.000 W                                                            |
| Dual            | 4.200 W                                                            |
| Power settings  | 9 power settings per zone                                          |
| Ignition        | Electric ignition under knob                                       |
| Gas type        | Tested for installation with natural gas, LPG nozzle set included. |
| Safety          | Safety valve with quick-acting thermocouple                        |
| Grids           | Cast iron grids and enamelled burner covers                        |

#### **TECHNICAL DATA**