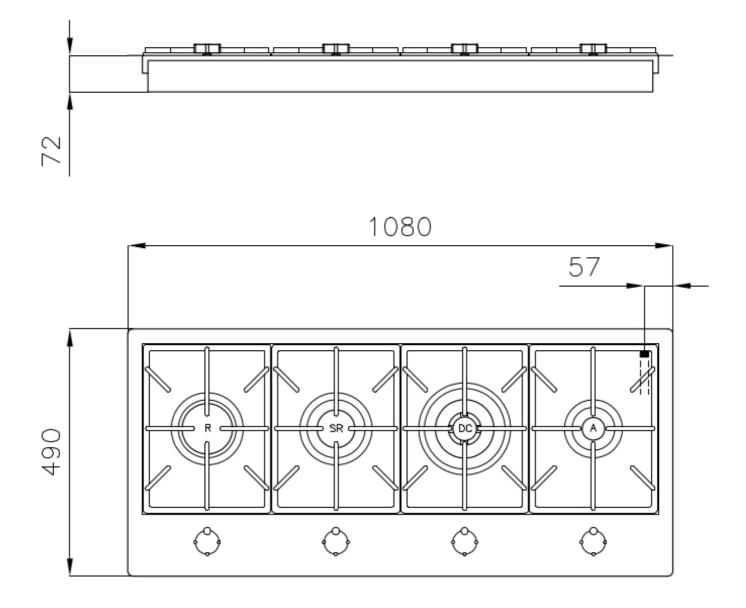

#### DETAILS

| Туре                   | Gas Hob                  |
|------------------------|--------------------------|
| Material               | AISI 304 stainless steel |
| Texture                | Brushed in line          |
| Finish                 | PVD                      |
| Coloring               | Gold                     |
| Edge/Installation Type | Flush-mount   Top-mount  |
| Base size              | 120 cm                   |
| Dimensions             | 1080x490 mm              |
| Width                  | 108 cm                   |

| Cut out         | Check technical data sheet                                         |
|-----------------|--------------------------------------------------------------------|
| Heating element | Four burners                                                       |
| Supply          | 220 - 240 V; 50/60 Hz                                              |
| Total power     | 9.950 W                                                            |
| Auxiliary       | 1.000 W                                                            |
| Semirapid       | 1.750 W                                                            |
| Rapid           | 3.000 W                                                            |
| Dual            | 4.200 W                                                            |
| Power settings  | 9 power settings per zone                                          |
| Ignition        | Electric ignition under knob                                       |
| Gas type        | Tested for installation with natural gas, LPG nozzle set included. |
| Safety          | Safety valve with quick-acting thermocouple                        |
| Grids           | Cast iron grids and enamelled burner covers                        |