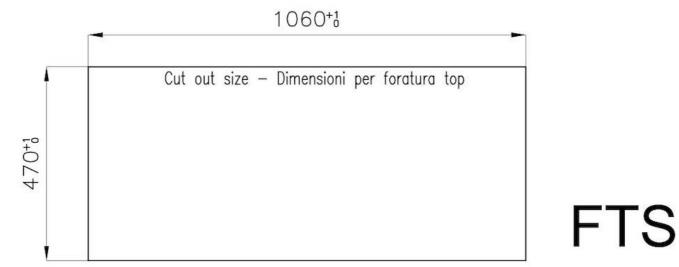

| Cut out         | Check technical data sheet                                         |
|-----------------|--------------------------------------------------------------------|
| Heating element | Four burners                                                       |
| Supply          | 220 - 240 V; 50/60 Hz                                              |
| Total power     | 9.950 W                                                            |
| Auxiliary       | 1.000 W                                                            |
| Semirapid       | 1.750 W                                                            |
| Rapid           | 3.000 W                                                            |
| Dual            | 4.200 W                                                            |
| Power settings  | 9 power settings per zone                                          |
| Ignition        | Electric ignition under knob                                       |
| Gas type        | Tested for installation with natural gas, LPG nozzle set included. |
| Safety          | Safety valve with quick-acting thermocouple                        |
| Grids           | Cast iron grids and enamelled burner covers                        |

#### **TECHNICAL DATA**