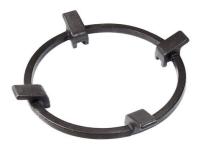

electronic under-knob ignition, a common feature of all models that allows a one-hand ignition of the burner.                                                                                                                                                                                            |
| XXL grids           | The weighty enamelled cast iron grid has extraordinary dimensions, 33x25 cm, with a working surface up to 50% bigger compared to a standard cooker hob. Now you can use all the burners at the same time even with large cookware.                                                                                                           |

#### **TECHNICAL DATA**







#### GALLERY



Foster S.p.A. Via M.S. Ottone, 18-20 42041 Brescello (Reggio Emilia) - Italy

#### EQUIPMENT



Cast iron wok support 9601 727

#### **RECOMMENDED PAIRINGS**



Sink Milanello Gold workstation 1034 059